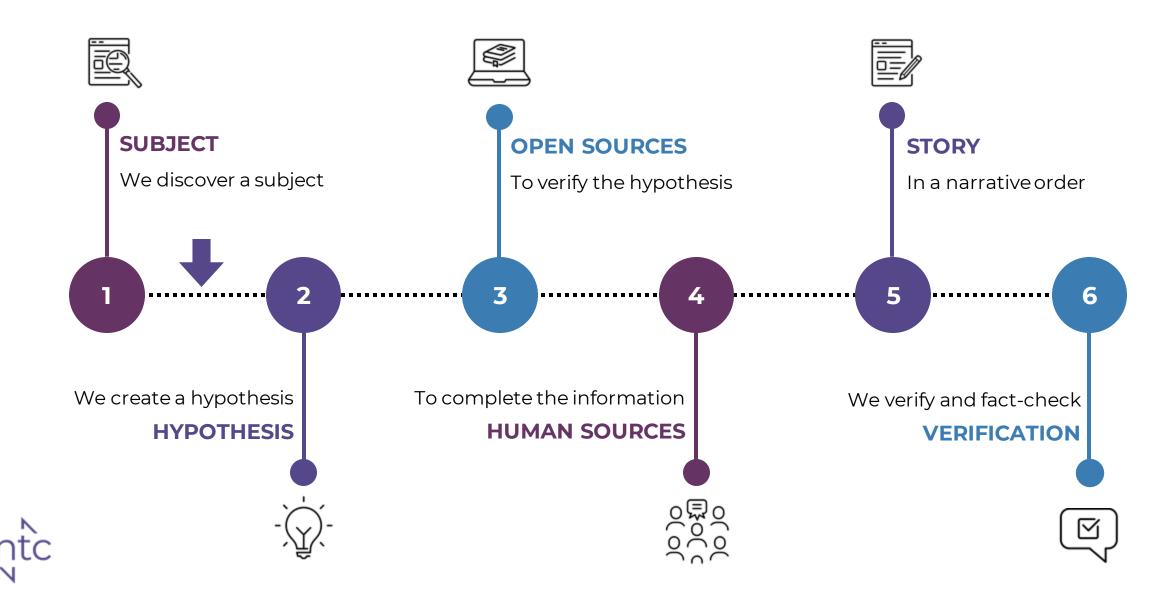

## Starting with a Hypothesis

#### **Advantages**

- 1. It is a **starting point**
- 2. People are more likely to confirm/deny
- 3. Helps deliver a story

#### Disadvantages

- You can harm innocent people by...
  - a. Leaving out facts that disprove your hypothesis
  - b. Being careless

## Hypothesis

A <u>plausible explanation</u> based on the best available <u>evidence</u> at the investigator's disposition