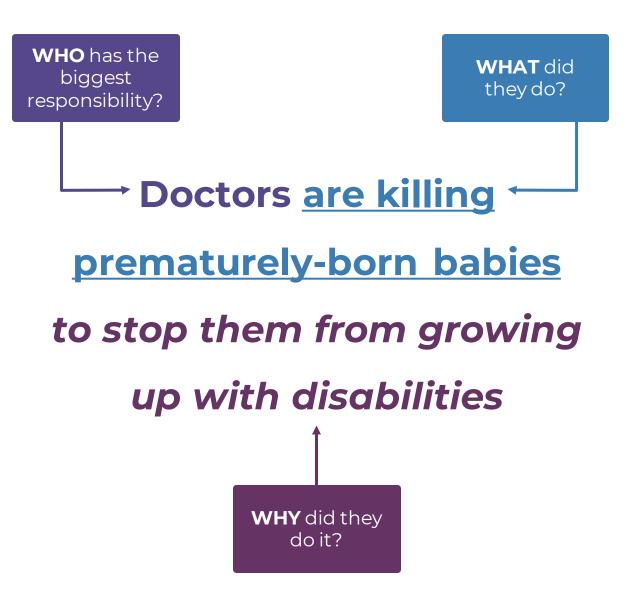

# Which parts could be verified?

**Doctors are killing** prematurely-born babies to stop them from growing up with disabilities

### Time to write!

Turn your subject into a hypothesis using these guiding questions:

- What do you hope to reveal?
- What do others say is going on?
- Who is responsible for the situation?
  - What did they do?
  - Why did they do it?