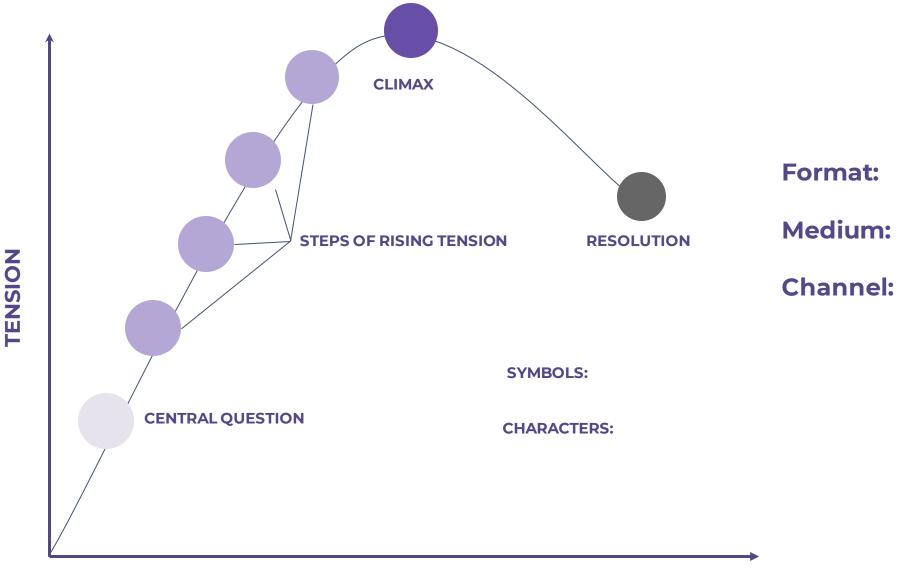

**Target Audience Statement:** 

**Persuasive Aim Statement:** 

**TIME (WHAT HAPPENS NEXT?)** 