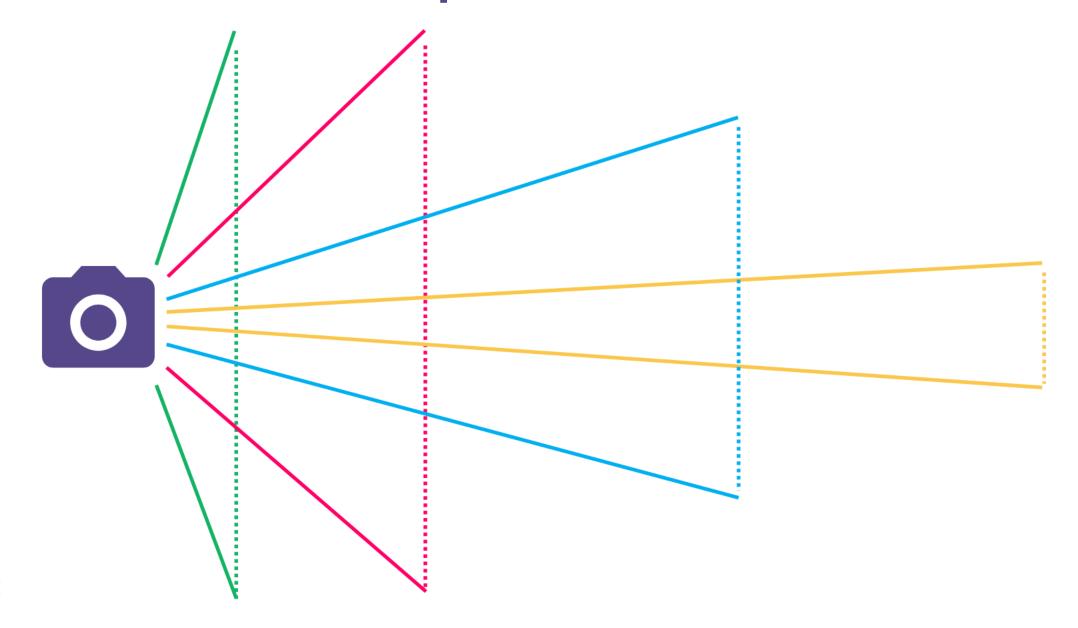

|                                                   |                            |
|       |                                                                                |                                                   |                            |
|       |                                                                                |                                                   |                            |
|       |                                                                                |                                                   |                            |
|       |                                                                                |                                                   |                            |



## **Depth of field**